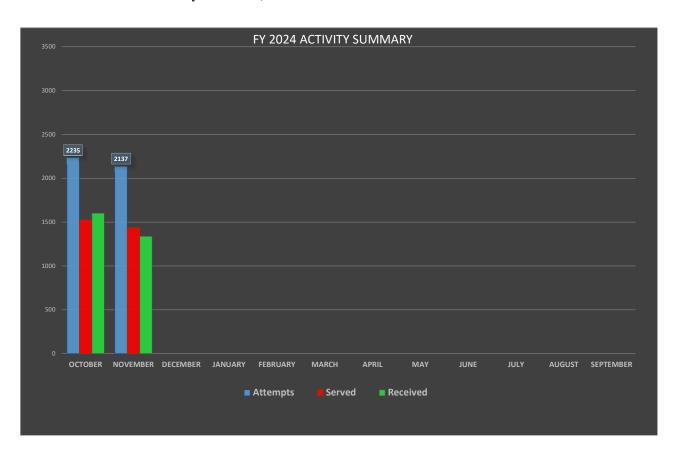

| 2024      | Attempts | Served | Received |
|-----------|----------|--------|----------|
| OCTOBER   | 2235     | 1526   | 1601     |
| NOVEMBER  | 2137     | 1438   | 1338     |
| DECEMBER  |          |        |          |
| JANUARY   |          |        |          |
| FEBRUARY  |          |        |          |
| MARCH     |          |        |          |
| APRIL     |          |        |          |
| MAY       |          |        |          |
| JUNE      |          |        |          |
| JULY      |          |        |          |
| AUGUST    |          |        |          |
| SEPTEMBER |          |        |          |
|           | 4372     | 2964   | 2939     |