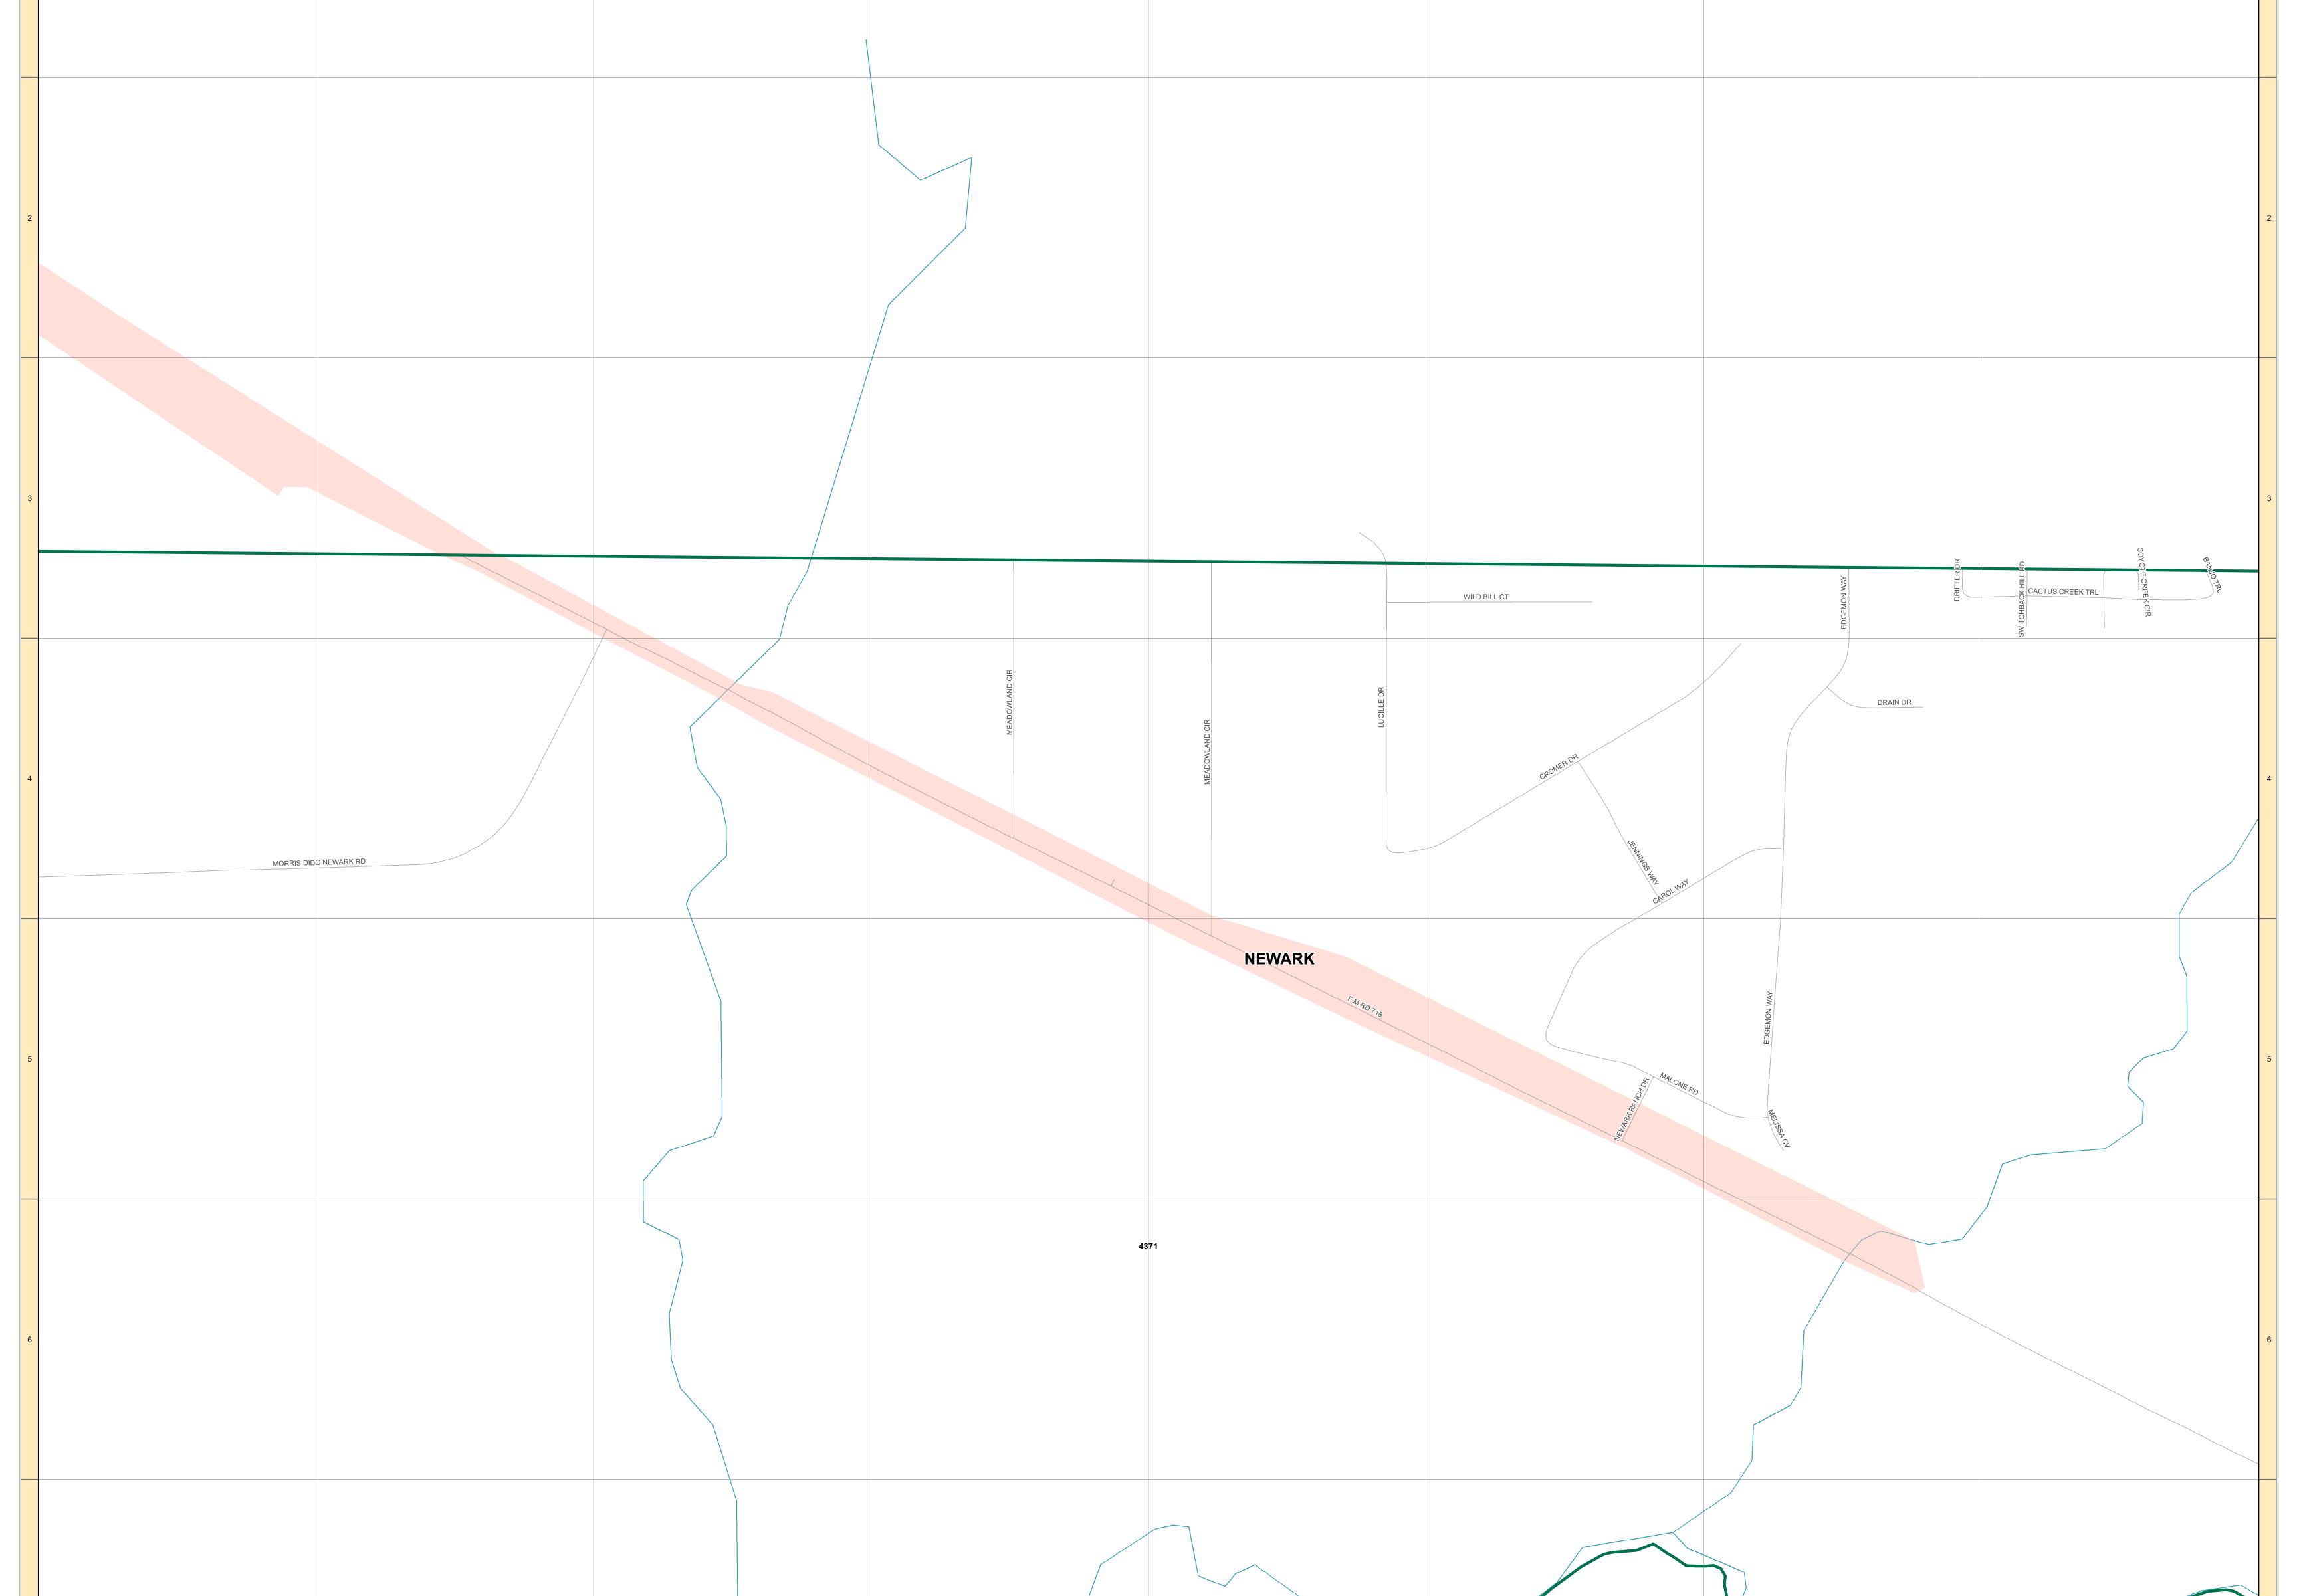

## TARRANT COUNTY CITY OF NEWARK VOTING PRECINCTS EFFECTIVE JANUARY 01, 2022

W >

PRINTED January 27 2023

THIS MAP WAS PREPARED BY TARRANT COUNTY ELECTIONS FOR ITS USE, AND MAY BE REVISED AT ANY TIME WITHOUT NOTIFICATION TO ANY USER.

817-831-VOTE (8683)

0.125 0.25

81/-831-VOI 0.5 Miles 2020 Census Population 2,110,640 \* \* \*

Not For Reproduction

|   | A | В | C | D | E | F | G | Н |
|---|---|---|---|---|---|---|---|---|
|   |   |   |   |   |   |   |   |   |
|   |   |   |   |   |   |   |   |   |
|   |   |   |   |   |   |   |   |   |
|   |   |   |   |   |   |   |   |   |
|   |   |   |   |   |   |   |   |   |
|   |   |   |   |   |   |   |   |   |
|   |   |   |   |   |   |   |   |   |
| 1 |   |   |   |   |   |   |   |   |
|   |   |   |   |   |   |   |   |   |
|   |   |   |   |   |   |   |   |   |
|   |   |   |   |   |   |   |   |   |
|   |   |   |   |   |   |   |   |   |