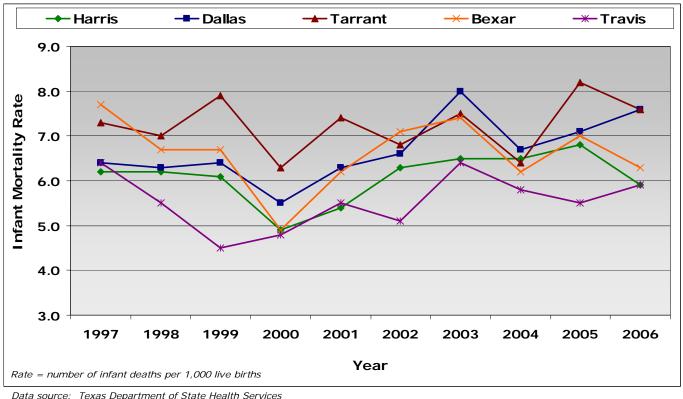

# Figure 1. Infant mortality rates for Tarrant County, Texas, and the United States, 1996-2006

Data source. Texas Department of State Health Serv Data provided by: Tarrant County Public Health

Figure 2. Infant mortality rates among the five most populous Texas counties, 1997-2006