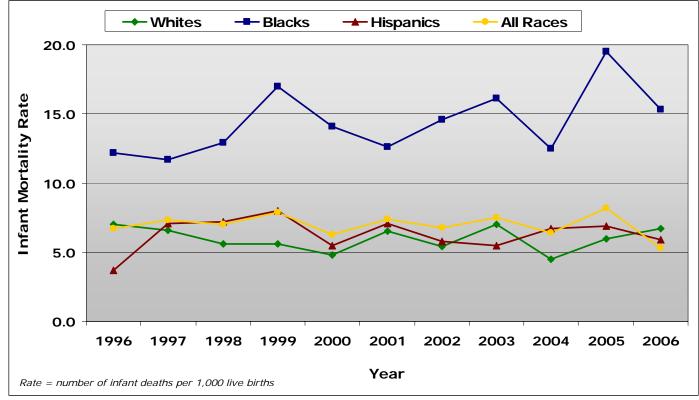

#### Figure 4. Infant mortality rates by race/ethnicity, Tarrant County, 1996-2006

Data source: Texas Department of State Health Services Data provided by: Tarrant County Public Health