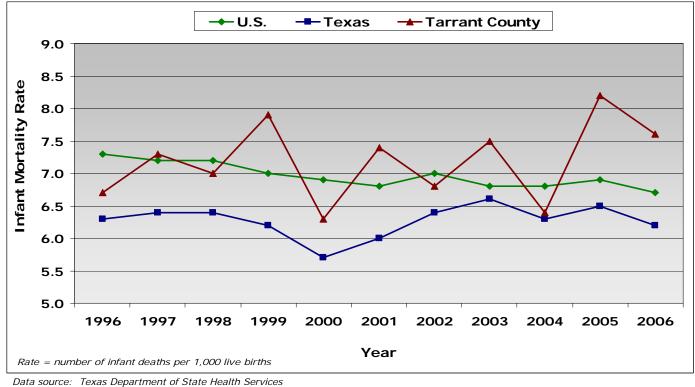

# Figure 1. Infant mortality rates for Tarrant County, Texas, and the United States, 1996-2006

Data source. Texas Department of State Health Serv Data provided by: Tarrant County Public Health

Figure 2. Infant mortality rates among the five most populous Texas counties, 1997-2006