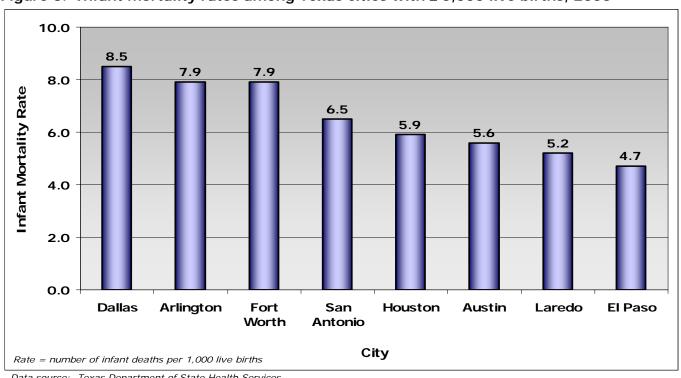

Rate=number of infant deaths per 1,000 live births Data Source: Texas Department of State Health Services Data provided by: Tarrant County Public Health In 2006, Tarrant County had the second highest infant mortality rate among Texas counties with 5,000 or more live births<sup>†</sup>

<sup>†</sup>Montgomery County ranked first (IMR=8.4) Two counties ranked second: Dallas and Tarrant (IMR=7.6)

Data source: Texas Department of State Health Services Data provided by: Tarrant County Public Health

Figure 3. Infant mortality rates among Texas cities with ≥ 5,000 live births, 2006

Data source: Texas Department of State Health Services Data provided by: Tarrant County Public Health