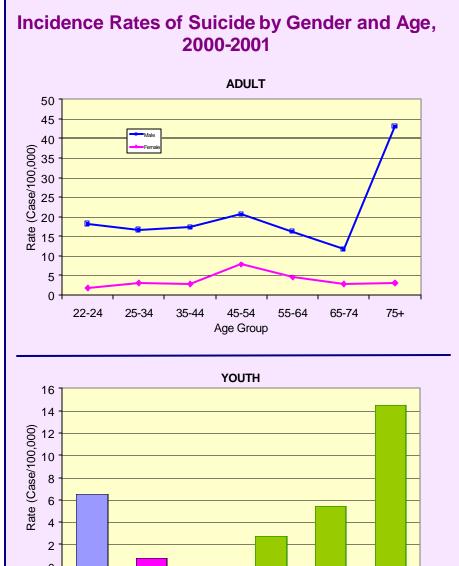

## Total Number of Reported Youth Suicide Cases, 2000-2001

| Sex            |                   | Race/Ethnicity                                          | Age Group                                              |
|----------------|-------------------|---------------------------------------------------------|--------------------------------------------------------|
| Male<br>Female | 33 (89.2%)<br>< 5 | White 25 (67.5%) Black 7 (18.9%) Hispanic < 5 Asian < 5 | 10-14 6 (16.2%)<br>15-17 7 (18.9%)<br>18-21 24 (64.9%) |
| Total          |                   |                                                         | 37 (100%)                                              |

@ Less than five cases

15-17

Age Group

18-21

**Tarrant County** 

**Public Health Department** 

**Epidemiology and Health Information** 

Phone