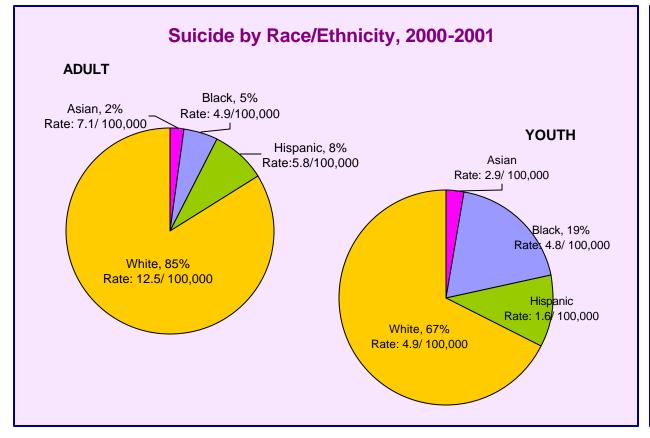

## Total Number of Reported Adult Suicide Cases, 2000-2001

| Sex            |                           | Race/Ethnicity                                                              | Age Gro                | oup                                                                                                        |
|----------------|---------------------------|-----------------------------------------------------------------------------|------------------------|------------------------------------------------------------------------------------------------------------|
| Male<br>Female | 172 (81.1%)<br>40 (18.9%) | White 178 (84.0%<br>Black 11 ( 5.2%<br>Hispanic 18 ( 8.5%<br>Asian 5 ( 2.3% | (6) 25-34<br>(6) 35-44 | 12 ( 5.7%)<br>46 (21.7%)<br>50 (23.6%)<br>53 (25.0%)<br>22 (10.4%)<br>9 ( 4.2%)<br>18 ( 8.5%)<br>2 ( 0.9%) |
|                |                           |                                                                             |                        | ,                                                                                                          |

Total 212 (100%)

## Total Number of Reported Youth Suicide Cases, 2000-2001

| Sex            |                   | Race/Ethnicity                                          | Age Group                                              |
|----------------|-------------------|---------------------------------------------------------|--------------------------------------------------------|
| Male<br>Female | 33 (89.2%)<br>< 5 | White 25 (67.5%) Black 7 (18.9%) Hispanic < 5 Asian < 5 | 10-14 6 (16.2%)<br>15-17 7 (18.9%)<br>18-21 24 (64.9%) |
| Total          |                   |                                                         | 37 (100%)                                              |