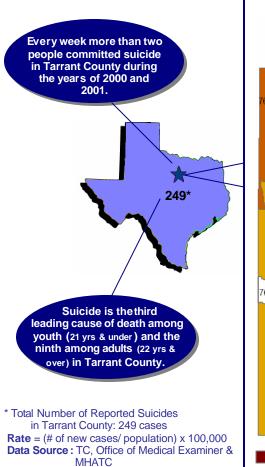

|

Total 212 (100%)

## Total Number of Reported Youth Suicide Cases, 2000-2001

| Sex            |                   | Race/Ethnicity                                          | Age Group                                              |
|----------------|-------------------|---------------------------------------------------------|--------------------------------------------------------|
| Male<br>Female | 33 (89.2%)<br>< 5 | White 25 (67.5%) Black 7 (18.9%) Hispanic < 5 Asian < 5 | 10-14 6 (16.2%)<br>15-17 7 (18.9%)<br>18-21 24 (64.9%) |
| Total          |                   |                                                         | 37 (100%)                                              |

@ Less than five cases







15-17

Age Group

18-21

**Tarrant County** 

**Public Health Department** 

**Epidemiology and Health Information** 

Phone

English: 817.871.7279

Español: 817.871.7500 Fax

817.212.2513

Poster Created by Soojin Lee, February 2003