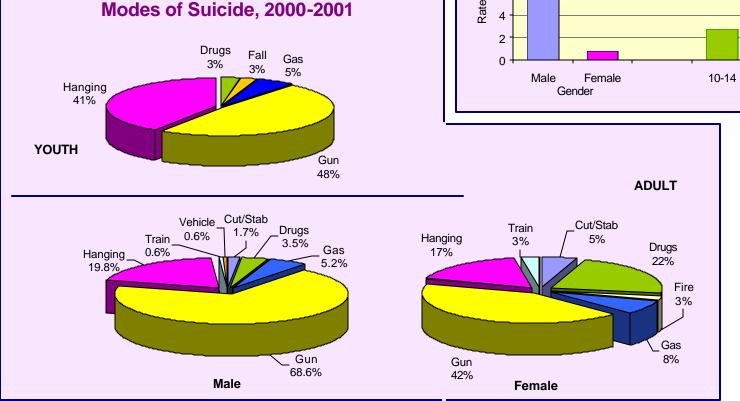

## Total Number of Reported Youth Suicide Cases, 2000-2001

| Sex            |                   | Race/Ethnicity                                          | Age Group                                              |
|----------------|-------------------|---------------------------------------------------------|--------------------------------------------------------|
| Male<br>Female | 33 (89.2%)<br>< 5 | White 25 (67.5%) Black 7 (18.9%) Hispanic < 5 Asian < 5 | 10-14 6 (16.2%)<br>15-17 7 (18.9%)<br>18-21 24 (64.9%) |
| Total          |                   |                                                         | 37 (100%)                                              |