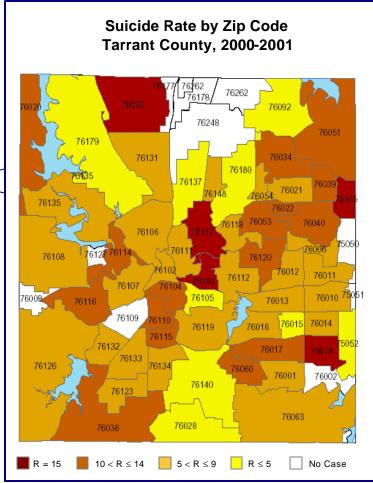

|

Total 212 (100%)

## Total Number of Reported Youth Suicide Cases, 2000-2001

| Sex            |                   | Race/Ethnicity                                          | Age Group                                              |
|----------------|-------------------|---------------------------------------------------------|--------------------------------------------------------|
| Male<br>Female | 33 (89.2%)<br>< 5 | White 25 (67.5%) Black 7 (18.9%) Hispanic < 5 Asian < 5 | 10-14 6 (16.2%)<br>15-17 7 (18.9%)<br>18-21 24 (64.9%) |
| Total          |                   |                                                         | 37 (100%)                                              |

@ Less than five cases







15-17

Age Group

18-21

**Tarrant County** 

**Public Health Department** 

**Epidemiology and Health Information** 

Phone

English: 817.871.7279

Español: 817.871.7500 Fax

817.212.2513

Poster Created by Soojin Lee, February 2003