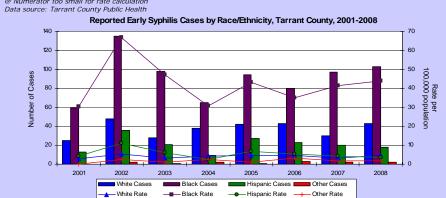

## **EARLY SYPHILIS**

## Total Number and Rate of Early Syphilis Cases<sup>†</sup> Tarrant County, 2008

| Gender |       | Race/Ethnicity |          |       | Age Group |              |       |      |
|--------|-------|----------------|----------|-------|-----------|--------------|-------|------|
|        | Cases | Rate           |          | Cases | Rate      |              | Cases | Rate |
| Male   | 101   | 11.6           | White    | 43    | 4.8       | 0 to 9       | 0     | 0.0  |
| Female | 65    | 7.5            | Black    | 103   | 44.1      | 10 to 19     | 11    | 4.4  |
|        |       |                | Hispanic | 18    | 3.7       | 20 to 29     | 74    | 28.3 |
|        |       |                | Other    | <10   | @         | 30 to 39     | 45    | 15.4 |
|        |       |                |          |       |           | 40 to 54     | 29    | 7.9  |
|        |       |                |          |       |           | 55 and older | <10   | @    |

<sup>†</sup>Early syphilis includes primary, secondary, and early latent cases Rate per 100,000 population @ Numerator too small for rate calculation