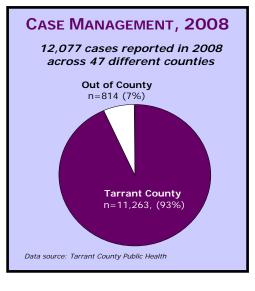

| Group |       |
|--------|--------|-------|----------|----------|-------|--------------|-------|-------|
|        | Cases  | Rate  |          | Cases    | Rate  |              | Cases | Rate  |
| Male   | 1,388  | 159.1 | White    | 462      | 51.2  | 0 to 9       | <10   | @     |
| Female | 1,513  | 174.7 | Black    | 2,095    | 897.0 | 10 to 19     | 889   | 355.9 |
|        |        |       | Hispanic | 289      | 59.2  | 20 to 29     | 1,450 | 554.0 |
|        |        |       | Other    | 47       | 41.3  | 30 to 39     | 346   | 118.5 |
|        |        |       |          |          |       | 40 to 54     | 176   | 47.7  |
|        |        |       |          |          |       | 55 and older | 36    | 12.0  |

2,901 166.9





1199.26 - 1798.87

1798.88 - 2398.49







|                                                                       | 2001<br>% | 2002<br>% | 2003<br>% | 2004<br>% | 2005<br>% | 2006<br>% | 2007<br>% | 2008<br>% |
|-----------------------------------------------------------------------|-----------|-----------|-----------|-----------|-----------|-----------|-----------|-----------|
| Early syphilis cases that were co-infected with gonorrhea / chlamydia | 5         | 5         | 7         | 6         | 11        | 13        | 6         | 11        |
| Early syphilis cases that were co-infected with HIV                   | 3         | 7         | 4         | 17        | 7         | 20        | 6         | 4         |

The consequences of an STD are more serious for a pregnant woman and her baby. The number of pregnant women diagnosed