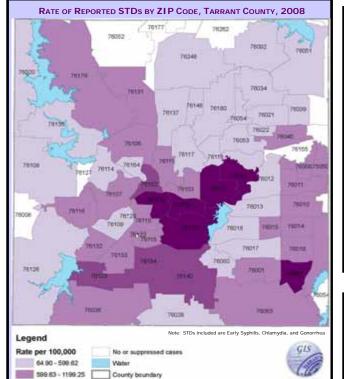

2,901 166.9

1199.26 - 1798.87

1798.88 - 2398.49

|                                                                       | 2001<br>% | 2002<br>% | 2003<br>% | 2004<br>% | 2005<br>% | 2006<br>% | 2007<br>% | 2008<br>% |
|-----------------------------------------------------------------------|-----------|-----------|-----------|-----------|-----------|-----------|-----------|-----------|
| Early syphilis cases that were co-infected with gonorrhea / chlamydia | 5         | 5         | 7         | 6         | 11        | 13        | 6         | 11        |
| Early syphilis cases that were co-infected with HIV                   | 3         | 7         | 4         | 17        | 7         | 20        | 6         | 4         |