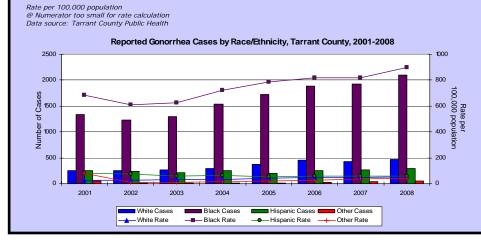

## **GONORRHEA**

## Total Number and Rate of Gonorrhea Cases Tarrant County, 2008

|        | Gender |       | Race     | e/Ethnic | city  | Age          | Group |       |
|--------|--------|-------|----------|----------|-------|--------------|-------|-------|
|        | Cases  | Rate  |          | Cases    | Rate  |              | Cases | Rate  |
| Male   | 1,388  | 159.1 | White    | 462      | 51.2  | 0 to 9       | <10   | @     |
| Female | 1,513  | 174.7 | Black    | 2,095    | 897.0 | 10 to 19     | 889   | 355.9 |
|        |        |       | Hispanic | 289      | 59.2  | 20 to 29     | 1,450 | 554.0 |
|        |        |       | Other    | 47       | 41.3  | 30 to 39     | 346   | 118.5 |
|        |        |       |          |          |       | 40 to 54     | 176   | 47.7  |
|        |        |       |          |          |       | 55 and older | 36    | 12.0  |

2,901 166.9

1199.26 - 1798.87

1798.88 - 2398.49

|                                                                       | 2001<br>% | 2002<br>% | 2003<br>% | 2004<br>% | 2005<br>% | 2006<br>% | 2007<br>% | 2008<br>% |
|-----------------------------------------------------------------------|-----------|-----------|-----------|-----------|-----------|-----------|-----------|-----------|
| Early syphilis cases that were co-infected with gonorrhea / chlamydia | 5         | 5         | 7         | 6         | 11        | 13        | 6         | 11        |
| Early syphilis cases that were co-infected with HIV                   | 3         | 7         | 4         | 17        | 7         | 20        | 6         | 4         |