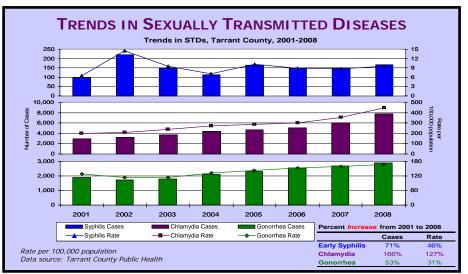

# SEXUALLY TRANSMITTED DISEASES IN TARRANT COUNTY, 2001-2008

## **EARLY SYPHILIS**

#### **CHLAMYDIA**

## **GONORRHEA**