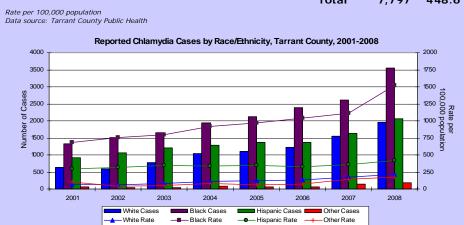

#### **CHLAMYDIA**

## Total Number and Rate of Chlamydia Cases Tarrant County, 2008

|        | Gender |       | Race     | e/Ethni | city    | Age          | Group |         |
|--------|--------|-------|----------|---------|---------|--------------|-------|---------|
|        | Cases  | Rate  |          | Cases   | Rate    |              | Cases | Rate    |
| Male   | 1,935  | 221.8 | White    | 1,958   | 216.9   | 0 to 9       | 10    | 3.7     |
| Female | 5,861  | 676.9 | Black    | 3,552   | 1,520.8 | 10 to 19     | 2,837 | 1,135.9 |
|        |        |       | Hispanic | 2,059   | 421.5   | 20 to 29     | 4,070 | 1,555.2 |
|        |        |       | Other    | 193     | 169.7   | 30 to 39     | 686   | 235.0   |
|        |        |       |          |         |         | 40 to 54     | 177   | 48.0    |
|        |        |       |          |         |         | 55 and older | 15    | 5.0     |
|        |        |       |          |         |         |              |       |         |

7,797 448.6