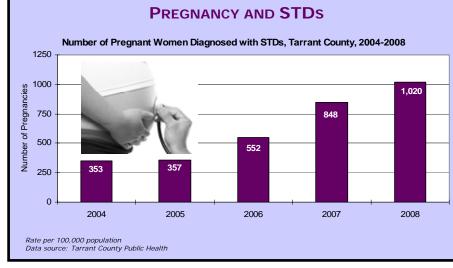

The consequences of an STD are more serious for a pregnant woman and her baby. The number of pregnant women diagnosed with STDs in Tarrant County increased 189% from 2004 to 2008.

For questions or more information, please contact the Division of **Adult Health Services** at Tarrant County Public Health (817) 321-4800.